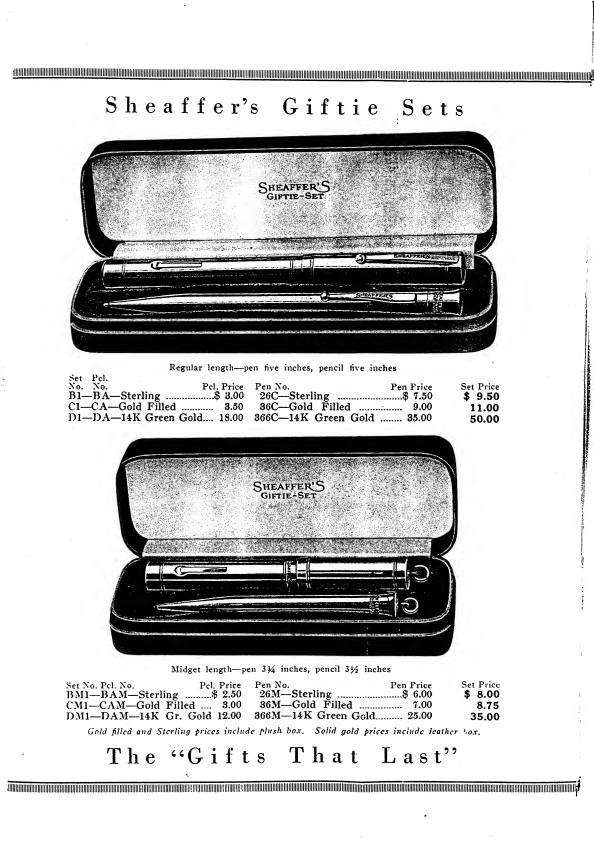

Sheaffer Pens and Pencils listed in this catalog as Giftie Sets can be purchased individually at the prices listed.

. .

SHEAFFER'S CIPTIE - SET

Sheaffer's Giftie Sets

Regular length-pen five inches, pencil five inches

| Set Pcl.                                                  |     |  |  |
|-----------------------------------------------------------|-----|--|--|
| No. Pcl. Price Fen No. Pen Price Set Pr                   | ice |  |  |
| B3-BB-Sterling                                            | 00  |  |  |
| C3-CB-Gold Filled                                         |     |  |  |
| D3-DB-14K Green Gold 18.00 366RC-14K Green Gold 35.00 50. |     |  |  |

Midget length-pen 334 inches, pencil 31/2 inches

| Set No. Pcl. No. Pcl. Price | Fen No. Pen Price          | Set Price |
|-----------------------------|----------------------------|-----------|
| BM3-BBM-Sterling\$ 3.00     | 26RM—Sterling\$ 6.50       | \$ 8.75   |
| CM3-CBM-Gold Filled 3.50    | 36RM-Gold Filled 7.50      | 9.50      |
| DM3-DBM-14K Gr. Gold 12.00  | 366RM-14K Green Gold 25.00 | 35.00     |

Gold filled and Sterling prices include plush box. Solid gold prices include leather box.